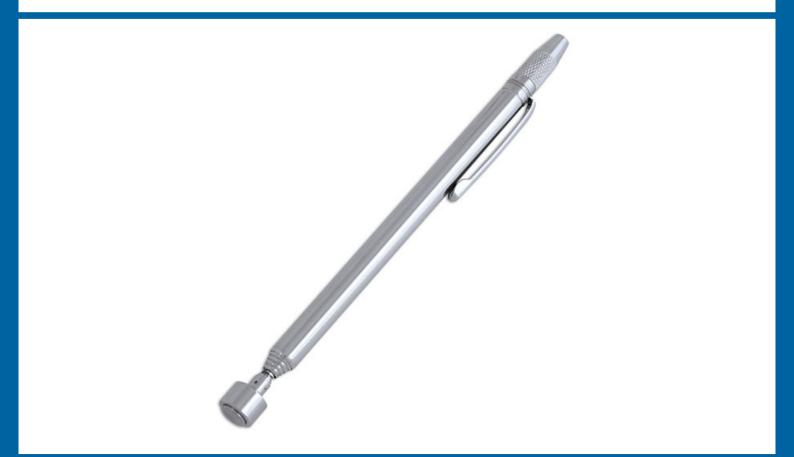

## Pick-up Tool - Needle Jet (CD)

Twin-ended tool with pick-up magnet and a needle probe for cleaning windscreen jets, multiple pack of 12. The flexi-shaft magnetic head has a strong lift capacity of 1.4Kg and the shaft extends to 460mm, ideal for retrieval from deep, hard to access areas. The tool folds up to a compact 153mm and there is a clip for convenient pocket storage.

## **Additional Information**

- 2 in 1, magnetic pick up tool & windscreen washer jet needle. Sold in multiples of 12.
- Lifting capacity up to 3lb/1.4Kg.
- · Includes pocket clip and integral needle probe, 6mm long for washer jet clearance.
- Telescopic, extends from 153mm to 460mm.
- Similar tool available individually Part No. 3990.