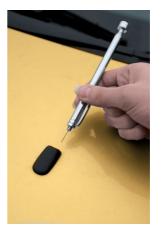

## Pick-up Tool - Needle Jet (CD)

Twin-ended tool with pick-up magnet and a needle probe for cleaning windscreen jets, multiple pack of 12. The flexi-shaft magnetic head has a strong lift capacity of 1.4Kg and the shaft extends to 460mm, ideal for retrieval from deep, hard to access areas. The tool folds up to a compact 153mm and there is a clip for convenient pocket storage.

## **Additional Information**

- 2 in 1, magnetic pick up tool & windscreen washer jet needle. Sold in multiples of 12.
- Lifting capacity up to 3lb/1.4Kg.
- · Includes pocket clip and integral needle probe, 6mm long for washer jet clearance.
- Telescopic, extends from 153mm to 460mm.
- Similar tool available individually Part No. 3990.